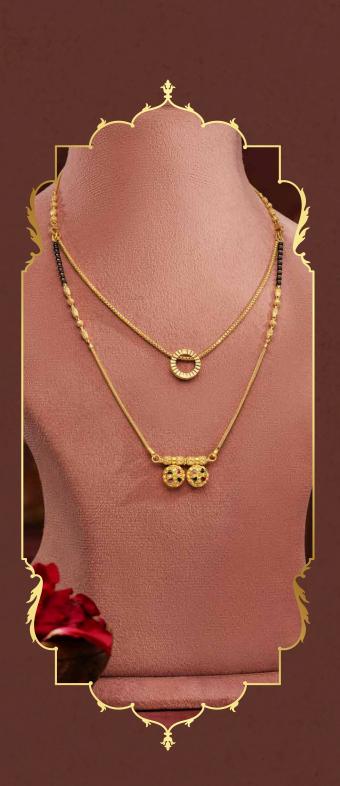

Tradition meets modernity in our reimagined mangalsutras crafted for the woman who embraces her roots while owning her individuality. From openable clasps to dual-wear styles, these pieces are designed to move with you-effortlessly elegant, endlessly versatile. It's heritage, styled your way.

Crito

Contro

A reversible Mangalsutra with a beautifully crafted pendant; gold finish on one side, diamond detailing on the other. A single elegant design offering two timeless looks.

<u>()</u>

A versatile Mangalsutra designed to be worn in three unique styles. Elegant, traditional, and modern all in one; perfect for every occasion and crafted for timeless everyday wear.