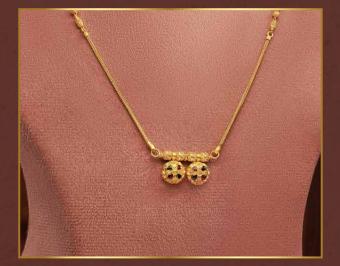

Crito

Contro

A reversible Mangalsutra with a beautifully crafted pendant; gold finish on one side, diamond detailing on the other. A single elegant design offering two timeless looks.

<u>()</u>

A versatile Mangalsutra designed to be worn in three unique styles. Elegant, traditional, and modern all in one; perfect for every occasion and crafted for timeless everyday wear.